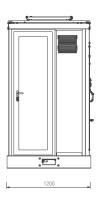

## ✓ SERVICE DOOR LAYOUT\*

KEY: → Hose; → Loading Connection.

EUROTANK ADBLUE III COMPACT

EUROTANK ADBLUE III COMPACT - 3000L - FRONT DOOR

© 2018 Petrotec Group | All rights reserved. Petrotec, the Petrotec logo, Progress and combinations thereof are registered trademarks of Petrotec Group. Other names are informational and may be trademarks of their respective owners. Petrotec is continuously improving its products. Changes on the specifications may occur without prior notice. The imagery used may be indicative of style only. The available brochures are a guide and do not constitute an offer or contract.