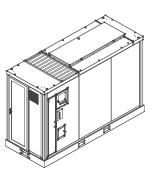

## > EUROTANK ADBLUE III COMPACT

## Y TECHNICAL SPECIFICATIONS

| SPECIFICATIONS |                                                                                                | SPECIFICATION!                           | 5                |
|----------------|------------------------------------------------------------------------------------------------|------------------------------------------|------------------|
|                | 1,500 L                                                                                        | Features                                 |                  |
| Campaitu       | 3,000 L                                                                                        |                                          | Reinforced       |
| Capacity       | 5,000 L                                                                                        |                                          |                  |
|                | 10,000 L                                                                                       | Options                                  |                  |
| Flow Rate      | 10 L/min (Light Vehicles)                                                                      |                                          |                  |
| -iow Raie      | 40 L/min (Heavy Vehicles)                                                                      |                                          |                  |
|                | Side A                                                                                         |                                          |                  |
| Service Door*  | Side B (2)                                                                                     |                                          |                  |
|                | Front (2)                                                                                      |                                          |                  |
|                | Level Indicator (L) (3)                                                                        |                                          |                  |
|                | Forced Ventilation with Temperature Control                                                    |                                          |                  |
|                | Flexible Filling Hose                                                                          |                                          |                  |
|                | Guillemin 2" Filling Connector                                                                 |                                          |                  |
|                | Positive Displacement Meter PTF, with Pulse Generator<br>and Integrated Electronic Calibration |                                          |                  |
|                | Volume/ Amount Preset                                                                          | Communication<br>Protocols/<br>Interface |                  |
| eatures        | One or Two Fueling Points                                                                      |                                          |                  |
|                | Power Supply 230V/50Hz                                                                         |                                          |                  |
|                | Main Distribution Electrical Board                                                             |                                          |                  |
|                | High Density Polyethene Tank                                                                   |                                          |                  |
|                | PVC Retention Basin (650g/m2)                                                                  |                                          |                  |
|                | Service Door                                                                                   |                                          |                  |
|                | Roof Hinged Access Door                                                                        | LEGEND:<br>(1) Only available wit        | th Rigid Filling |