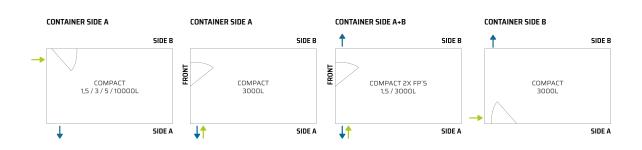

## ✓ SERVICE DOOR LAYOUT\*

KEY: → Hose; → Loading Connection.

EUROTANK ADBLUE III COMPACT

EUROTANK ADBLUE III COMPACT - 3000L - FRONT DOOR

© 2018 Petrotec Group | All rights reserved. Petrotec, the Petrotec logo, Progress and combinations thereof are registered trademarks of Petrotec Group. Other names are informational and may be trademarks of their respective owners. Petrotec is continuously improving its products. Changes on the specifications may occur without prior notice. The imagery used may be indicative of style only. The available brochures are a guide and do not constitute an offer or contract.