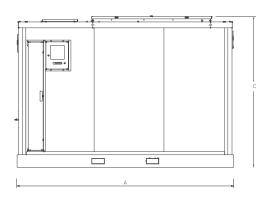

- g Hose;
- (2) Only available for the 3000L version; (3) Empty, Filling Point, Full.
- **DIMENIONS** Volume (L) Length (mm) Width (mm) Height (mm) Weight (Kg) 2440 1200 2150 800 1,500 3200 1200 2150 1000 3,000 **EUROTANK ADBLUE III** COMPACT 2900 2200 2500 1420 5,000 10,000 4900 2200 2500 1850 Optional Dispensers\*: (+) P1000 / P1000R: + 840mm; | (+) P1000 1P2H / P1000R 1P2H: +1300mm; | (+) P5000: +1300mm.