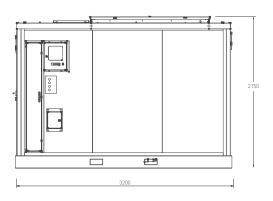

- g Hose;
- (2) Only available for the 3000L version; (3) Empty, Filling Point, Full.
- **DIMENIONS** Volume (L) Length (mm) Width (mm) Height (mm) Weight (Kg) 2440 1200 2150 800 1,500 3200 1200 2150 1000 3,000 **EUROTANK ADBLUE III** COMPACT 2900 2200 2500 1420 5,000 10,000 4900 2200 2500 1850 Optional Dispensers\*: (+) P1000 / P1000R: + 840mm; | (+) P1000 1P2H / P1000R 1P2H: +1300mm; | (+) P5000: +1300mm.