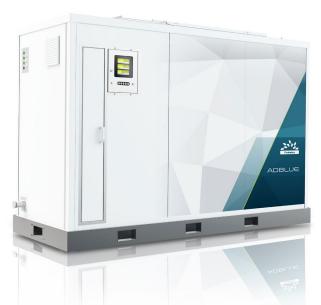

## > EUROTANK ADBLUE III COMPACT

## Y TECHNICAL SPECIFICATIONS

| SPECIFICATIONS |                                                                                                | SPECIFICATION!                           | 5                |
|----------------|------------------------------------------------------------------------------------------------|------------------------------------------|------------------|
|                | 1,500 L                                                                                        | Features                                 |                  |
| Campaitu       | 3,000 L                                                                                        |                                          | Reinforced       |
| Capacity       | 5,000 L                                                                                        |                                          |                  |
|                | 10,000 L                                                                                       | Options                                  |                  |
| Flow Rate      | 10 L/min (Light Vehicles)                                                                      |                                          |                  |
| -iow Raie      | 40 L/min (Heavy Vehicles)                                                                      |                                          |                  |
|                | Side A                                                                                         |                                          |                  |
| Service Door*  | Side B (2)                                                                                     |                                          |                  |
|                | Front (2)                                                                                      |                                          |                  |
|                | Level Indicator (L) (3)                                                                        |                                          |                  |
|                | Forced Ventilation with Temperature Control                                                    |                                          |                  |
|                | Flexible Filling Hose                                                                          |                                          |                  |
|                | Guillemin 2" Filling Connector                                                                 |                                          |                  |
|                | Positive Displacement Meter PTF, with Pulse Generator<br>and Integrated Electronic Calibration |                                          |                  |
|                | Volume/ Amount Preset                                                                          | Communication<br>Protocols/<br>Interface |                  |
| eatures        | One or Two Fueling Points                                                                      |                                          |                  |
|                | Power Supply 230V/50Hz                                                                         |                                          |                  |
|                | Main Distribution Electrical Board                                                             |                                          |                  |
|                | High Density Polyethene Tank                                                                   |                                          |                  |
|                | PVC Retention Basin (650g/m2)                                                                  |                                          |                  |
|                | Service Door                                                                                   |                                          |                  |
|                | Roof Hinged Access Door                                                                        | LEGEND:<br>(1) Only available wit        | th Rigid Filling |