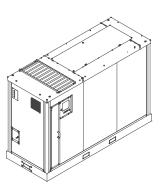

## > EUROTANK ADBLUE III COMPACT

## Y TECHNICAL SPECIFICATIONS

| SPECIFICATIONS |                                                                                                | SPECIFICATION!                           | 5                |
|----------------|------------------------------------------------------------------------------------------------|------------------------------------------|------------------|
|                | 1,500 L                                                                                        | Features                                 |                  |
| Campaitu       | 3,000 L                                                                                        |                                          | Reinforced       |
| Capacity       | 5,000 L                                                                                        |                                          |                  |
|                | 10,000 L                                                                                       | Options                                  |                  |
| Flow Rate      | 10 L/min (Light Vehicles)                                                                      |                                          |                  |
| -iow Raie      | 40 L/min (Heavy Vehicles)                                                                      |                                          |                  |
|                | Side A                                                                                         |                                          |                  |
| Service Door*  | Side B (2)                                                                                     |                                          |                  |
|                | Front (2)                                                                                      |                                          |                  |
|                | Level Indicator (L) (3)                                                                        |                                          |                  |
|                | Forced Ventilation with Temperature Control                                                    |                                          |                  |
|                | Flexible Filling Hose                                                                          |                                          |                  |
|                | Guillemin 2" Filling Connector                                                                 |                                          |                  |
|                | Positive Displacement Meter PTF, with Pulse Generator<br>and Integrated Electronic Calibration |                                          |                  |
|                | Volume/ Amount Preset                                                                          | Communication<br>Protocols/<br>Interface |                  |
| eatures        | One or Two Fueling Points                                                                      |                                          |                  |
|                | Power Supply 230V/50Hz                                                                         |                                          |                  |
|                | Main Distribution Electrical Board                                                             |                                          |                  |
|                | High Density Polyethene Tank                                                                   |                                          |                  |
|                | PVC Retention Basin (650g/m2)                                                                  |                                          |                  |
|                | Service Door                                                                                   |                                          |                  |
|                | Roof Hinged Access Door                                                                        | LEGEND:<br>(1) Only available wit        | th Rigid Filling |