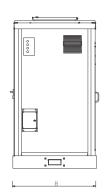

## Y TECHNICAL SPECIFICATIONS

| SPECIFICATIONS |                                                                                                | SPECIFICATION!                           | 5                |
|----------------|------------------------------------------------------------------------------------------------|------------------------------------------|------------------|
|                | 1,500 L                                                                                        | Features                                 |                  |
| Campaitu       | 3,000 L                                                                                        |                                          | Reinforced       |
| Capacity       | 5,000 L                                                                                        |                                          |                  |
|                | 10,000 L                                                                                       | Options                                  |                  |
| Flow Rate      | 10 L/min (Light Vehicles)                                                                      |                                          |                  |
| -iow Raie      | 40 L/min (Heavy Vehicles)                                                                      |                                          |                  |
|                | Side A                                                                                         |                                          |                  |
| Service Door*  | Side B (2)                                                                                     |                                          |                  |
|                | Front (2)                                                                                      |                                          |                  |
|                | Level Indicator (L) (3)                                                                        |                                          |                  |
|                | Forced Ventilation with Temperature Control                                                    |                                          |                  |
|                | Flexible Filling Hose                                                                          |                                          |                  |
|                | Guillemin 2" Filling Connector                                                                 |                                          |                  |
|                | Positive Displacement Meter PTF, with Pulse Generator<br>and Integrated Electronic Calibration |                                          |                  |
|                | Volume/ Amount Preset                                                                          | Communication<br>Protocols/<br>Interface |                  |
| eatures        | One or Two Fueling Points                                                                      |                                          |                  |
|                | Power Supply 230V/50Hz                                                                         |                                          |                  |
|                | Main Distribution Electrical Board                                                             |                                          |                  |
|                | High Density Polyethene Tank                                                                   |                                          |                  |
|                | PVC Retention Basin (650g/m2)                                                                  |                                          |                  |
|                | Service Door                                                                                   |                                          |                  |
|                | Roof Hinged Access Door                                                                        | LEGEND:<br>(1) Only available wit        | th Rigid Filling |

- g Hose;
- (2) Only available for the 3000L version; (3) Empty, Filling Point, Full.
- **DIMENIONS** Volume (L) Length (mm) Width (mm) Height (mm) Weight (Kg) 2440 1200 2150 800 1,500 3200 1200 2150 1000 3,000 **EUROTANK ADBLUE III** COMPACT 2900 2200 2500 1420 5,000 10,000 4900 2200 2500 1850 Optional Dispensers\*: (+) P1000 / P1000R: + 840mm; | (+) P1000 1P2H / P1000R 1P2H: +1300mm; | (+) P5000: +1300mm.